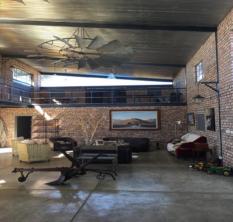

- Size: A vast expanse of 400 hectares awaits your vision Water Resources: Equipped with 1 "Boorgat" with a "Dompel" pump, and a pit with a quintessential "Windpomp"
- Strategic Location: Situated along the main tourist artery to Sossusvlei, offering incredible exposure and footfall
- Main House: Immerse yourself in the charm of rustic "Farm Architecture" within a meticulously designed main house
- Luxury Living: An expansive master suite, inviting double volume living area, and open-plan kitchen with a scullery
- Accommodation: 2 cozy chalets and ample camping spaces, catering to diverse tourist preferences