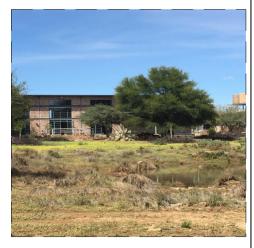

- Size: A vast expanse of 400 hectares awaits your vision Water Resources: Equipped with 1 "Boorgat" with a "Dompel" pump, and a pit with a quintessential "Windpomp"
- Strategic Location: Situated along the main tourist artery to Sossusvlei, offering incredible exposure and footfall
- Main House: Immerse yourself in the charm of rustic "Farm Architecture" within a meticulously designed main house
- Luxury Living: An expansive master suite, inviting double volume living area, and open-plan kitchen with a scullery
- Accommodation: 2 cozy chalets and ample camping spaces, catering to diverse tourist preferences