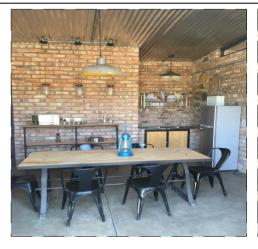

- Size: A vast expanse of 400 hectares awaits your vision Water Resources: Equipped with 1 "Boorgat" with a "Dompel" pump, and a pit with a quintessential "Windpomp"
- Strategic Location: Situated along the main tourist artery to Sossusvlei, offering incredible exposure and footfall
- Main House: Immerse yourself in the charm of rustic "Farm Architecture" within a meticulously designed main house
- Luxury Living: An expansive master suite, inviting double volume living area, and open-plan kitchen with a scullery
- Accommodation: 2 cozy chalets and ample camping spaces, catering to diverse tourist preferences