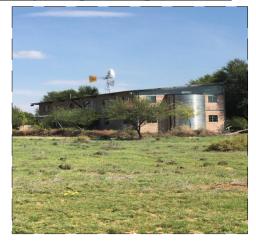

- Size: A vast expanse of 400 hectares awaits your vision Water Resources: Equipped with 1 "Boorgat" with a "Dompel" pump, and a pit with a quintessential "Windpomp"
- Strategic Location: Situated along the main tourist artery to Sossusvlei, offering incredible exposure and footfall
- Main House: Immerse yourself in the charm of rustic "Farm Architecture" within a meticulously designed main house
- Luxury Living: An expansive master suite, inviting double volume living area, and open-plan kitchen with a scullery
- Accommodation: 2 cozy chalets and ample camping spaces, catering to diverse tourist preferences