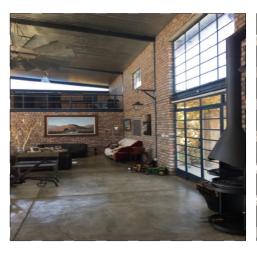

- Size: A vast expanse of 400 hectares awaits your vision Water Resources: Equipped with 1 "Boorgat" with a "Dompel" pump, and a pit with a quintessential "Windpomp"
- Strategic Location: Situated along the main tourist artery to Sossusvlei, offering incredible exposure and footfall
- Main House: Immerse yourself in the charm of rustic "Farm Architecture" within a meticulously designed main house
- Luxury Living: An expansive master suite, inviting double volume living area, and open-plan kitchen with a scullery
- Accommodation: 2 cozy chalets and ample camping spaces, catering to diverse tourist preferences