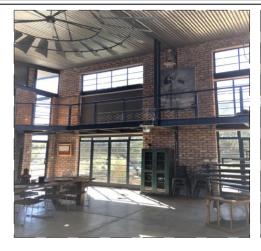

- Size: A vast expanse of 400 hectares awaits your vision Water Resources: Equipped with 1 "Boorgat" with a "Dompel" pump, and a pit with a quintessential "Windpomp"
- Strategic Location: Situated along the main tourist artery to Sossusvlei, offering incredible exposure and footfall
- Main House: Immerse yourself in the charm of rustic "Farm Architecture" within a meticulously designed main house
- Luxury Living: An expansive master suite, inviting double volume living area, and open-plan kitchen with a scullery
- Accommodation: 2 cozy chalets and ample camping spaces, catering to diverse tourist preferences