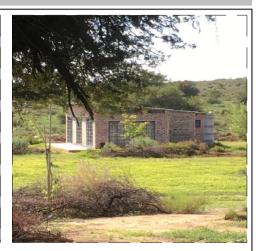

- Size: A vast expanse of 400 hectares awaits your vision Water Resources: Equipped with 1 "Boorgat" with a "Dompel" pump, and a pit with a quintessential "Windpomp"
- Strategic Location: Situated along the main tourist artery to Sossusvlei, offering incredible exposure and footfall
- Main House: Immerse yourself in the charm of rustic "Farm Architecture" within a meticulously designed main house
- Luxury Living: An expansive master suite, inviting double volume living area, and open-plan kitchen with a scullery
- Accommodation: 2 cozy chalets and ample camping spaces, catering to diverse tourist preferences