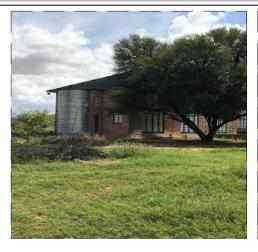

- Size: A vast expanse of 400 hectares awaits your vision Water Resources: Equipped with 1 "Boorgat" with a "Dompel" pump, and a pit with a quintessential "Windpomp"
- Strategic Location: Situated along the main tourist artery to Sossusvlei, offering incredible exposure and footfall
- Main House: Immerse yourself in the charm of rustic "Farm Architecture" within a meticulously designed main house
- Luxury Living: An expansive master suite, inviting double volume living area, and open-plan kitchen with a scullery
- Accommodation: 2 cozy chalets and ample camping spaces, catering to diverse tourist preferences