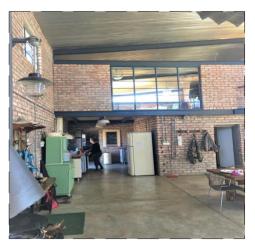

#### Description:

\*\*Unveiling Your Dream Investment: 400ha Oasis of Possibilities\*\* Introducing a captivating opportunity to own a sprawling 400-hectare haven that promises a world of potential. Nestled approximately 170km from Windhoek and strategically positioned on the coveted tourist route to Sossusvlei, this remarkable property your gateway unlocking the essence of Namibian adventure. \*\*Property Highlights: \*\*

- Size: A vast expanse of 400 hectares awaits your vision Water Resources: Equipped with 1 "Boorgat" with a "Dompel" pump, and a pit with a quintessential "Windpomp"
- Strategic Location: Situated along the main tourist artery to Sossusvlei, offering incredible exposure and footfall
- Main House: Immerse yourself in the charm of rustic "Farm Architecture" within a meticulously designed main house
- Luxury Living: An expansive master suite, inviting double volume living area, and open-plan kitchen with a scullery
- Accommodation: 2 cozy chalets and ample camping spaces, catering to diverse tourist preferences