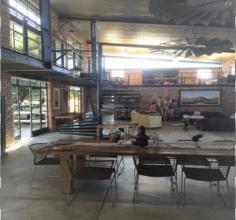

#### Description:

\*\*Unveiling Your Dream Investment: 400ha Oasis of Possibilities\*\* Introducing a captivating opportunity to own a sprawling 400-hectare haven that promises a world of potential. Nestled approximately 170km from Windhoek and strategically positioned on the coveted tourist route to Sossusvlei, this remarkable property your gateway unlocking the essence of Namibian adventure. \*\*Property Highlights: \*\*

- Size: A vast expanse of 400 hectares awaits your vision Water Resources: Equipped with 1 "Boorgat" with a "Dompel" pump, and a pit with a quintessential "Windpomp"
- Strategic Location: Situated along the main tourist artery to Sossusvlei, offering incredible exposure and footfall
- Main House: Immerse yourself in the charm of rustic "Farm Architecture" within a meticulously designed main house
- Luxury Living: An expansive master suite, inviting double volume living area, and open-plan kitchen with a scullery
- Accommodation: 2 cozy chalets and ample camping spaces, catering to diverse tourist preferences