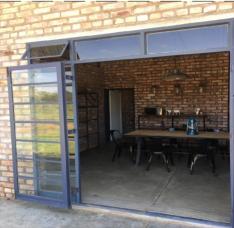

- Size: A vast expanse of 400 hectares awaits your vision Water Resources: Equipped with 1 "Boorgat" with a "Dompel" pump, and a pit with a quintessential "Windpomp"
- Strategic Location: Situated along the main tourist artery to Sossusvlei, offering incredible exposure and footfall
- Main House: Immerse yourself in the charm of rustic "Farm Architecture" within a meticulously designed main house
- Luxury Living: An expansive master suite, inviting double volume living area, and open-plan kitchen with a scullery
- Accommodation: 2 cozy chalets and ample camping spaces, catering to diverse tourist preferences