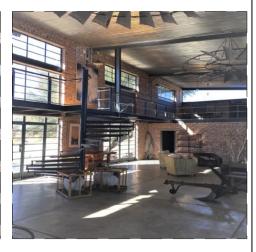

- Size: A vast expanse of 400 hectares awaits your vision Water Resources: Equipped with 1 "Boorgat" with a "Dompel" pump, and a pit with a quintessential "Windpomp"
- Strategic Location: Situated along the main tourist artery to Sossusvlei, offering incredible exposure and footfall
- Main House: Immerse yourself in the charm of rustic "Farm Architecture" within a meticulously designed main house
- Luxury Living: An expansive master suite, inviting double volume living area, and open-plan kitchen with a scullery
- Accommodation: 2 cozy chalets and ample camping spaces, catering to diverse tourist preferences